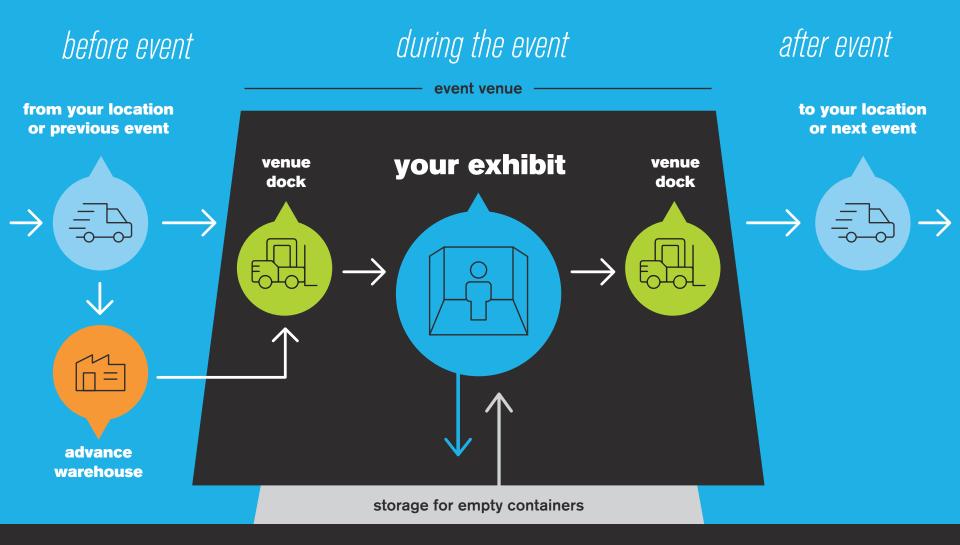

advance warehouse

where exhibit materials are stored before an event

shipping

transport to the venue's shipping dock then from the shipping dock to the next event or customer location

material handling

move items from the dock, to the exhibit, back to the dock after the show

# TRANSPORTATION SERVICE, FULLY LOADED.

Our convenient, affordable package puts productivity in overdrive.

Turn to Freeman for one-stop transportation services. Our all-inclusive round trip standard ground shipping and material handling package means transporting materials to any exhibit location has never been easier or more affordable. Plus, Freeman works directly with you and show site decision makers to streamline the process, so it's faster than ever to get on the road to success.

#### The Freeman Exhibit Transportation promise:

- ALL-INCLUSIVE PRICING WITH NO ADDITIONAL FEES FOR PICKUPS AND DELIVERIES, INCLUDING WEEKEND AND NIGHT SERVICE
- PICK-UP AND TRANSPORTATION FROM POINT OF ORIGIN TO YOUR CHOICE OF EITHER ADVANCE WAREHOUSE OR SHOW SITE
- ON-SITE TRANSPORTATION EXPERTS ARE AVAILABLE BEFORE, DURING AND AFTER THE SHOW
- RELIABLE CUSTOMER SERVICE SEVEN DAYS A WEEK, OFFERING COMPLETE SHIPMENT VISIBILITY AND EXPERT SUPERVISION
- PRE-PRINTED SHIPPING LABELS AND OUTBOUND PAPERWORK

## RESULTS, DELIVERED

With more than 90 years of experience in the events industry, no one understands exhibit transportation better than Freeman. Our transportation services are a seamless extension of the premium products that exhibitors around the world rely on time and time again.

Between our all-inclusive pricing and superior customer service, Freeman Exhibit Transportation is the most reliable, convenient and cost-effective solution available. Our team of experts has the ability to quickly respond to changes when necessary, remaining entirely responsive to all of your show requirements, whenever and wherever they arise.