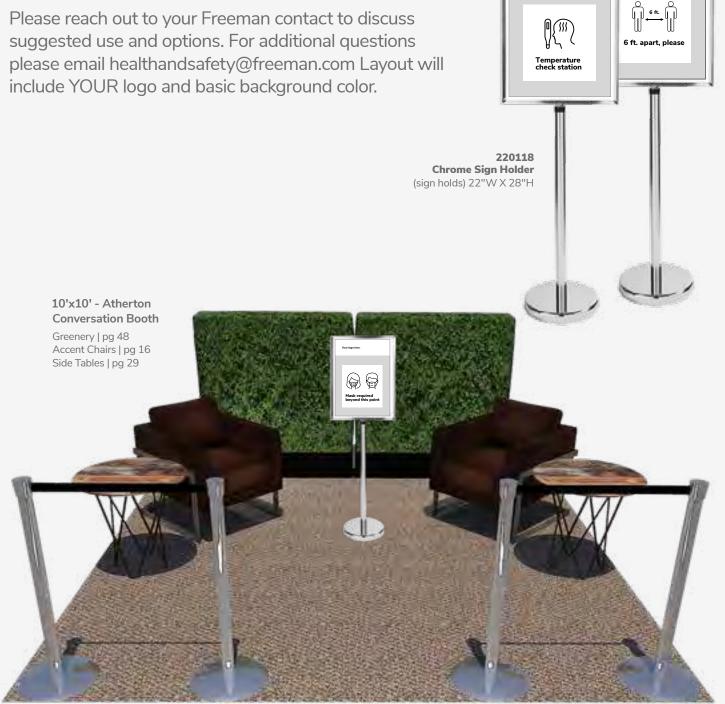

**Here** and learn more about our SafeConnect Promise on **Freeman.com** 





**B) 8201233 Hydraulic Cafe Table** (orange top, chrome) 30" RND 29"H

**C) 810861 Laguna Chair** (maple, chrome) 18"L 19"D 34"H

**Stanchions & Booth Design** 

#### **Stanchions & Booth Design**

Design unique and safe selling environments using stanchions. Create stylish spaces that are comfortable and give your clients peace of mind.





10'x10' - Beverly **Demonstration Booth** 

> Greenery | pg 48 Safety Decals | pg 63 Bar Tables | pg 33 Barstools | pg 33 Side Tables | pg 29 Ottomans | pg 24

> > 10'x20' - Wireless Charging Engagement Booth Bar Tables | pg 32 Barstools | pg 33 Charging Tables | pg 11 Ottomans | pg 22

#### Safety & Directional Signage

Please reach out to your Freeman contact to discuss



#### Safety & Directional Signage

Design your next booth with Freeman safety signage. Choose from select signage or customize with your brand to complete any size space.









A) Masks Required Sign 20303001 22"W X 28"H 20303002 8.5" WX 11"H

**B)** Temperature Check Station Sign 20303003 22"W X 28"H 20303004 8.5"W X 11"H

C) If You Are Experiencing Symptoms Sign 20303005 22"W X 28"H 20303006 8.5"W X 11"H

D) Practice Social **Distancing Sign** 20303007 22"W X 28"H **20303008** 8.5"W X 11"H

E) Wash Your Hands Sign 20303009 22"W X 28"H **20303010** 8.5" W X 11" H

F) 6' Apart Please Sign 20303011 22"W X 28"H **20303012** 8.5"W X 11"H

G) Enter Here Sign 20303013 22"W X 28"H **20303014** 8.5" W X 11" H

H) Exit Here Sign 20303015 22"W X 28"H **20303016** 8.5" W X 11" H

I) Stand Here