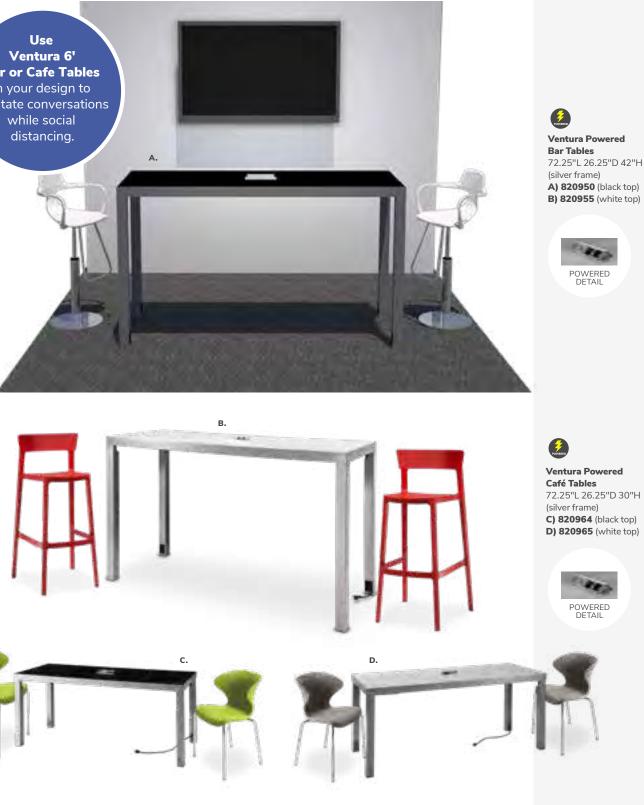

d booth packages available on FreemanOnline. To view all available booth packages for your event and order your favorite, visit freeman.com/store.



The Cinematic 10'x20' booth package to display presentations, while hosting attendees in a comfortable and inviting environment.

Shown here with Banana Barstools



The Showcase 10'x10' booth package to display. Multiple cabinets elevate your products and make it easy to catch the eye of attendees.

Shown here with Zoey Barstools



#### The Gather 10'x10' booth package

turns your booth into a comfortable oasis from the bustle of the show floor. Ideal for comfortable one-on-one time with prospects.

Shown here with Baja Chairs and Sydney Power Cocktail Table

# **Power Up In Style.**

(7 Denotes Powered Products

#### **Powered Tables**







Please Note: Customer is responsible for providing labor and an electrical power source to the furniture. One 110V power source is required for each charging panel. Two charging units can be daisy chained together. 10A max per charging panel.

#### **Powered Seating**

Empower attendees at your next show with functional charging furniture and make searching for wall outlets history. From soft seating and tables to pedestals and lamps, our complete charging collection lets you Power Up the Possibilities.









Naples Loveseat, Powered (black vinyl) 62"L 30"D 33.25"H



# Take Charge.

Denotes Powered Products

#### **Powered Pedestals**

#### **Powered Tables**

Empower attendees at your next show with functional charging furniture and make searching for wall outlets history. From so