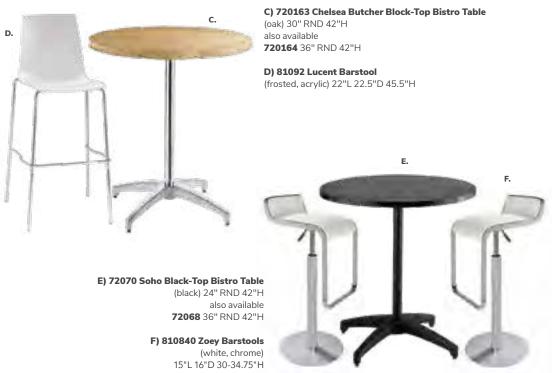

ck)

### **Bar Tables**

A) 8201222 30" Round Bar Table (white top, chrome hydraulic base) 30" RND 45"H B) 81080 Blade Barstool (red) 20.5"L 20.125"D 40.5"H



E) 820930 30" Round Bar Table (blue top, chrome hydraulic base) 30" RND 45"H F) 810860 Laguna Barstool (maple, chrome) 18"L 20"D 47"H



C) 8201226 Rustique Square Metal Bar Table (gunmetal) 23.75"L 23.75"D 41.25"H D) 810839 Rustique Barstool (gunmetal) 13"L 13"D 30"H



G) 820240 30" Round Bar Table w/ Hydraulic Chrome Base (Madison/gray acajou) 30" RND 45"H H) 810848 Christopher Barstool (white vinyl, chrome) 19"L 15"D 41"H



#### **Customize and Create**

Choose your base, black or chrome, then pick a color that suits your design.



### Style & Design

Choose from a variety of table top colors and styles for the perfect look.





Bar Tables Standard Black Base

30" RND 42"H

A) 8201221 (white) B) 820919 (brushed yellow) also available 820264 (Madison/gray acajou) 820915 (brushed gunmetal) 820916 (black) 820917 (green) 820918 (orange) 820931 (blue) 820933 (wood)

36" RND 42"H 8201241 (black)

#### Bar Tables

Hydraulic Chrome Base 30" RND 45"H

C) 820920 (red) also available 8201207 (maple) 820922 (graphite nebula) 820910 (brushed gunmetal) 820911 (black) 820912 (green) 820913 (orange) 820914 (brushed yellow) 820930 (blue) 820932 (wood) 8201236 (black)

36" RND 45"H 820125 (white) 8201211 (graphite nebula) 8201205 (maple) 8201240 (black)

### **Barstools**

#### Marina Barstools

#### LIFT Barstools

15" RND 23–33.5"H A) 810870 (white vinyl) B) 810873 (red vinyl) C) 810871 (black vinyl) D) 810872 (gray vinyl)