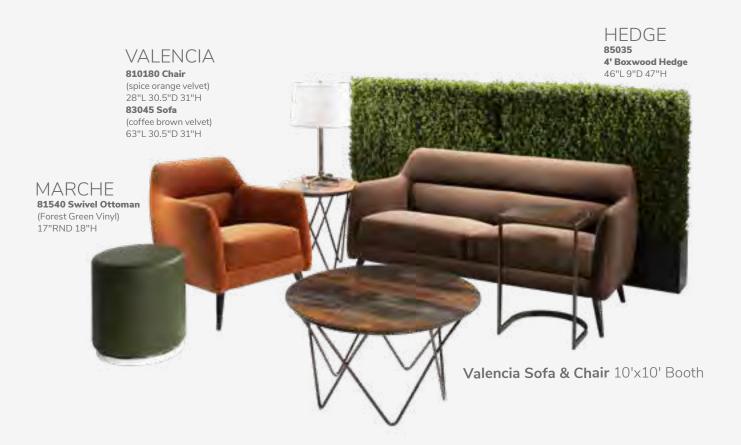

is located at the base of the chair.



A) 81039 Tech Tablet Chair
(gray vinyl, white metal tablet, chrome base)
30.5"L 29"D 33.5"H
B) 81038 Tech Chair, No Tablet





**Please Note:** Customer is responsible for providing labor and an electrical power source to the furniture. One 110V power source is required for each charging panel. Two charging units can be daisy chained together. 10A max per charging panel.



**Please Note:** Customer is responsible for providing labor and an electrical power source to the furniture. One 110V power source is required for each charging panel. Two charging units can be daisy chained together. 10A max per charging panel.

8502 Village Charging Hub

12"L 12"D 28.25"H

(cream)

ς.











# **Soft Seating**

#### **Create Engaging Booth Environments**





#### VALENCIA

A) 810180 Chair (spice orange velvet) 28"L 30.5"D 31"H B) 83045 Sofa (coffee brown velvet) 63"L 30.5"D 31"H

#### Soft Seating Collections







#### BAJA

**A) 83019 Sofa** (white vinyl) 86"L 28"D 30"H

**B) 81050 Chair** (white vinyl) 36"L 30.5"D 28"H

**C) 83020 Loveseat** (white vinyl) 61"L 30.5"D 28"H

#### STERLING

**A) 8309 Sofa** (gray fabric) 82"L 33.5"D 32"H

**B) 81037 Chair** (gray fabric) 33"L 33.5"D 32"H





**A) 830951 Sofa** (black fabric) 79"L 35"D 34"H

**B) 810950 Chair** (black fabric) 35"L 35"D 34"H

**C) 830950 Loveseat** (black fabric) 57"L 35"D 34"H

# **Soft Seating**

Denotes Powered Products

#### Soft Seating Collections

#### **Create Engaging Booth Environments**



Palm Beach Sofa & Swanson Chairs 10'x10' Booth



#### PALM BEACH

83040