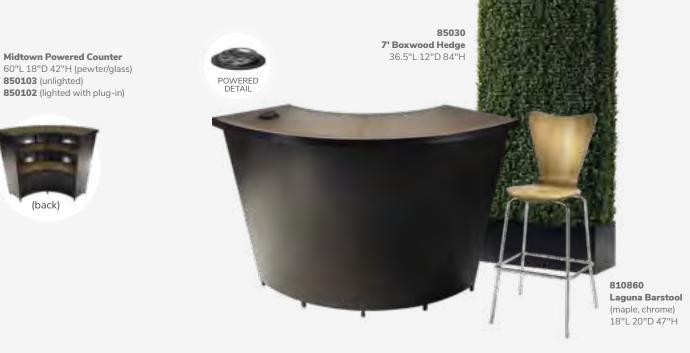

(black metal, laminate) 16"L 20"D 28"H

Please Note: Customer is responsible for providing labor and an electrical power source to the furniture. One 110V power source is required for each charging panel. Two charging units can be daisy chained together. 10A max per charging panel.





#### ACCENT LAMPS

Mason Lamps (brushed silver) A) 850708 Floor Lamp . 18" RND 55"H B) 850707 Table Lamp 16" RND 26"H

#### SHELVING

C) 85020 Posh Shelving (chrome, acrylic) 36"L 18"D 72"H D) 84078 Madison Bookcase (gray acajou) 36"L 12"D 72"H

Denotes AC and USB charging outlets

#### **Product Display Counter**

#### **Midtown Powered Counter**

Metallic pewter gray curved counter with taupe-colored glass top features two AC outlets, three USB charging outlets, locking storage cabinet and two shelves.





#### **Midtown Bar**

POWERED

Metallic pewter gray curved bar with taupe-colored glass top features locking cabinet for storage and two shelves.



Please Note: Customer is responsible for providing labor and an electrical power source to the furniture. One 110V power source is required for each charging panel. Two charging units can be daisy chained together. 10A max per charging panel.



(lit-white)

Please Note: Customer is responsible for providing labor and an electrical power source to the furniture. One 110V power source is required for each charging panel. Two charging units can be daisy chained together. 10A max per charging panel.



A) 72056 **Display Counter** (black) 24"W X 49"L X 42"H

B) 210109 LIMERICK<sup>®</sup> Stool BY HERMAN MILLER (white) 18" X 17.75"L X 44"H

#