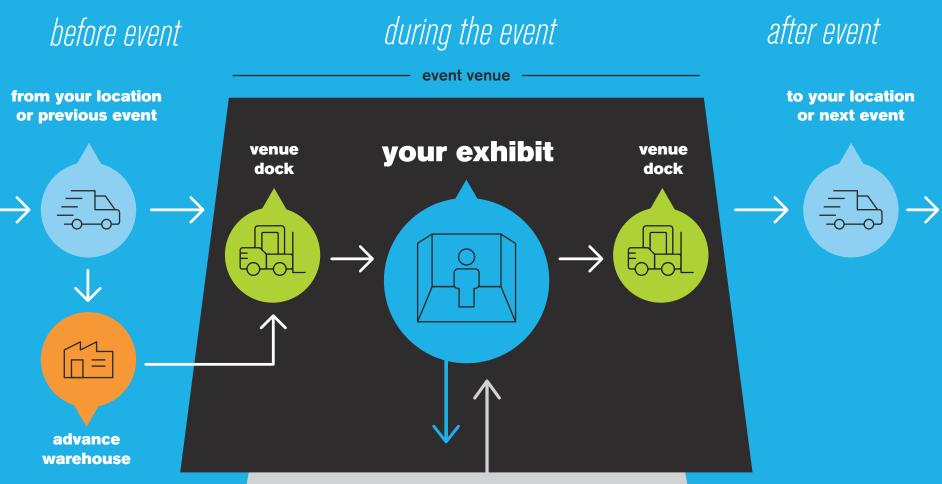

#### storage for empty containers

#### advance warehouse

where exhibit materials are stored before an event

#### shipping

transport to the venue's shipping dock then from the shipping dock to the next event or customer location

#### material handling

move items from the dock, to the exhibit, back to the dock after the show