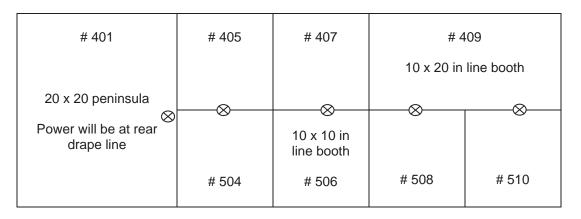

he overall floor plan so that the diagram does not have to be rotated.

DATES

SHOW NAME

BOOTH # \_\_\_\_\_ COMPANY NAME Adjacent Aisle or Booth# \_\_\_\_ Adjacent Aisle or Booth # Adjacent Aisle or Booth # Adjacent Aisle or Booth # \_\_\_\_ A measurement scale can be applied as necessary to reflect the size of your booth. 10 x 10 use 1 square = 1/4 foot 20 x 20 use 1 square =  $\frac{1}{2}$  foot 40 x 40 use 1 square = 1 foot

# SAMPLE LAYOUTS

# IN LINE BOOTHS

Power is run or dropped to in line booths along the back walls or drape line of multi booth sections. The "main power locations" therefore are always located at the back of in line and peninsula booths. Outlets may not be in the exact center of the back wall. 120 volt outlets are shared by back to back booths. Example: Outlet =



Electrical layouts are required whenever an outlet is needed at any other location within the booth except for the back wall. Exact measurements and/or comments that clearly indicate outlet locations **must be included**. Examples based on above floor plan:







# **ISLAND BOOTHS**

Electrical layouts are always required for island booths and **must include** the following information:

# 1. Main Drop.

Since there is no back wall in an island, the exhibitor supplies the location of the main drop, whether one or multiple outlets are ordered. When it will be the point from which power will be distributed to other outlets in the booth, a panel or other piece of electrical equipment (no larger than? x? x?) will be installed at the main drop. For this reason, it is recommended that main dr