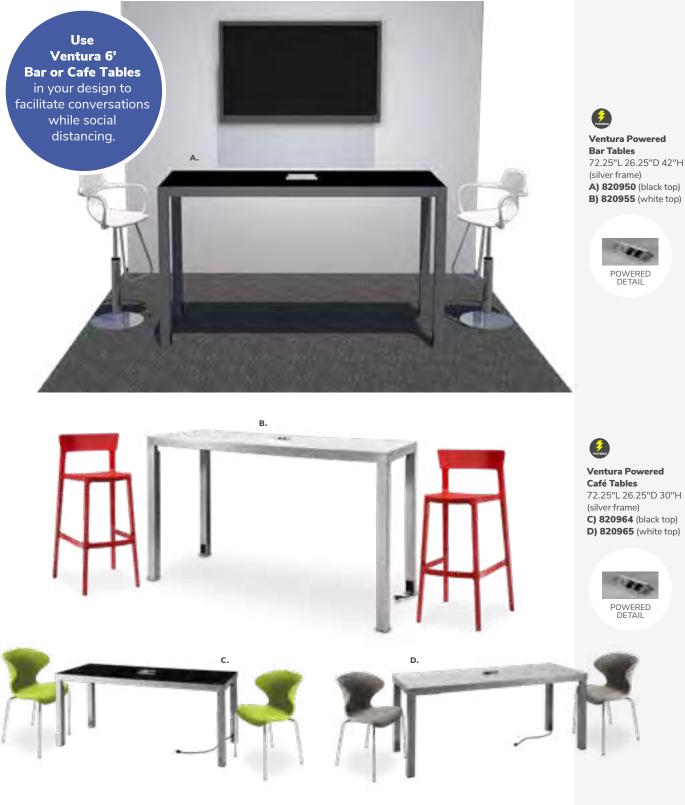

booth packages available on FreemanOnline. To view all available booth packages for your event and order your favorite, visit freeman.com/store.



The Cinematic 10'x20' booth package to display presentations, while hosting attendees in a comfortable and inviting environment.

Shown here with Banana Barstools



The Showcase 10'x10' booth package to display. Multiple cabinets elevate your products and make it easy to catch the eye of attendees.

Shown here with Zoey Barstools



#### The Gather 10'x10' booth package

turns your booth into a comfortable oasis from the bustle of the show floor. Ideal for comfortable one-on-one time with prospects.

Shown here with Baja Chairs and Sydney Power Cocktail Table

# **Power Up In Style.**

(7 Denotes Powered Products

#### **Powered Tables**







Please Note: Customer is responsible for providing labor and an electrical power source to the furniture. One 110V power source is required for each charging panel. Two charging units can be daisy chained together. 10A max per charging panel.

#### **Powered Seating**

Empower attendees at your next show with functional charging furniture and make searching for wall outlets history. From soft seating and tables to pedestals and lamps, our complete charging collection lets you Power Up the Possibilities.









Naples Loveseat, Powered (black vinyl) 62"L 30"D 33.25"H



# Take Charge.

Denotes Powered Products

#### **Powered Pedestals**

#### **Powered Tables**

Empower attendees at your next show with functional charging furniture and make searching for wall outlets history. From soft