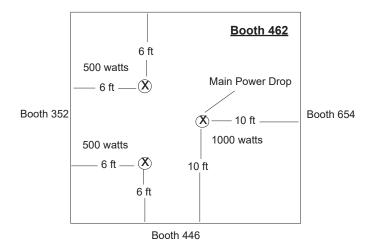

24 hour advance notice is received in writing.
- 4. Labor charges will include the time for electricians to gather the necessary tools and material for the job, have their work checked by the client and return the tools and material to the supply area.
- 5. Exhibitors may supply their own 14 gauge 3 wire, extension cords and/or power strips, both of which must be grounded and UL approved.

# EXAMPLE OF PLAN AND INFORMATION REQUIRED TO COMPLETE FLOORWORK

# Please indicate the following on the floor plan.

- 1. Location and load of main power drop please provide specific dimensions and wattages/amperages.
- 2. Location and load of all outlets please provide specific dimensions and wattage, amperage and voltage.
- 3. Booth orientation please provide surrounding aisle and/or booth numbers.



# **Freeman**

(888) 508-5054 Fax: (469) 621-5602 Place your order online at <u>www.freeman.com/store</u>

Submit order forms here.

| COMPANY NAME:                                                                         | BOOTH #:    |                   |                                 |                 |
|---------------------------------------------------------------------------------------|-------------|-------------------|---------------------------------|-----------------|
| CONTACT NAME:                                                                         | PHONE #:    |                   |                                 |                 |
| E-MAIL ADDRESS:                                                                       |             |                   |