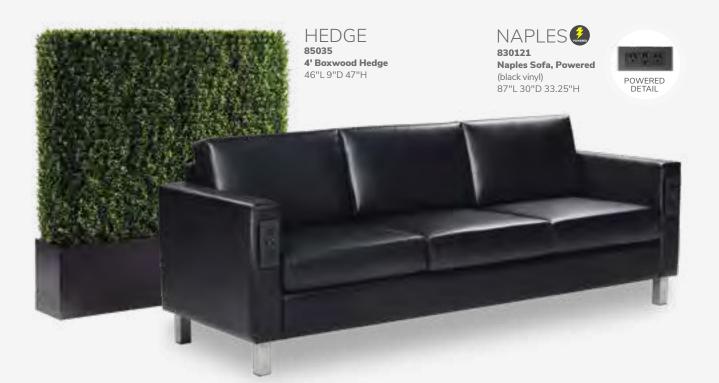

h package

turns your booth into a comfortable oasis from the bustle of the show floor. Ideal for comfortable one-on-one time with prospects.

Shown here with Baja Chairs and Sydney Power Cocktail Table

# **Power Up In Style.**

(7 Denotes Powered Products

#### **Powered Tables**







Please Note: Customer is responsible for providing labor and an electrical power source to the furniture. One 110V power source is required for each charging panel. Two charging units can be daisy chained together. 10A max per charging panel.

#### **Powered Seating**

Empower attendees at your next show with functional charging furniture and make searching for wall outlets history. From soft seating and tables to pedestals and lamps, our complete charging collection lets you Power Up the Possibilities.









Naples Loveseat, Powered (black vinyl) 62"L 30"D 33.25"H



# Take Charge.

Denotes Powered Products

#### **Powered Pedestals**

#### **Powered Tables**

Empower attendees at your next show with functional charging furniture and make searching for wall outlets history. From soft seating and tables to pedestals and lamps, our complete charging collection lets you Power Up the Possibilities.



Please Note: Customer is responsible for providing labor and an electrical power source to the furniture. One 110V power source is required for each charging panel. Two charging units can be daisy chained together. 10A max per charging panel.



#### **Powered Tech Desk**









#### Powered Locking Pedestal (white)

A) 85061 24"L 24"D 36"H **B) 85063** 24"L 24"D 42"H (black) C) 85060 24"L