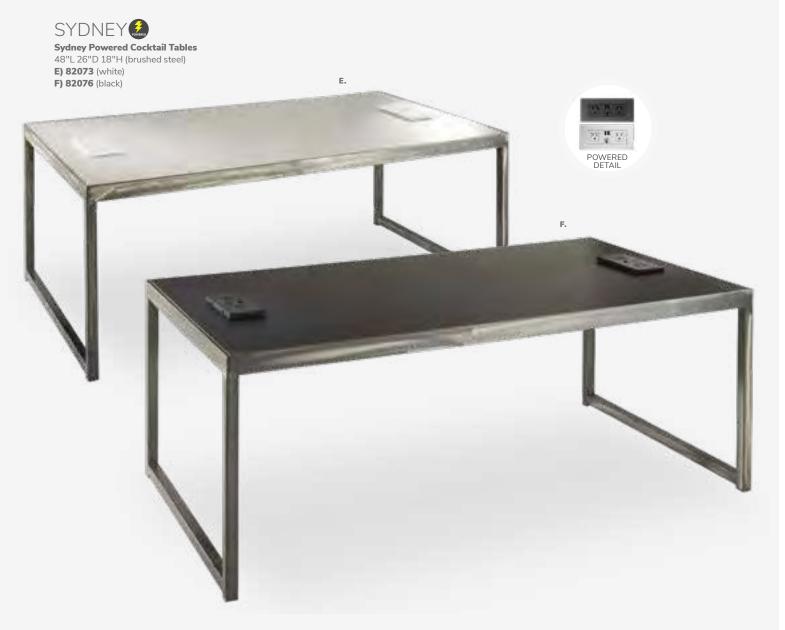

V power source is required for each charging panel. Two charging units can be daisy chained together. 10A max per charging panel.

#### **Powered Seating**

Empower attendees at your next show with functional charging furniture and make searching for wall outlets history. From soft seating and tables to pedestals and lamps, our complete charging collection lets you Power Up the Possibilities.









Naples Loveseat, Powered (black vinyl) 62"L 30"D 33.25"H



# Take Charge.

Denotes Powered Products

#### **Powered Pedestals**

#### **Powered Tables**

Empower attendees at your next show with functional charging furniture and make searching for wall outlets history. From soft seating and tables to pedestals and lamps, our complete charging collection lets you Power Up the Possibilities.



Please Note: Customer is responsible for providing labor and an electrical power source to the furniture. One 110V power source is required for each charging panel. Two charging units can be daisy chained together. 10A max per charging panel.



#### **Powered Tech Desk**









#### Powered Locking Pedestal (white)

A) 85061 24"L 24"D 36"H **B) 85063** 24"L 24"D 42"H (black) C) 85060 24"L 24"D 36"H D) 85062 24"L 24"D 42"H

(The flip top electrical units rotate 180 degrees, allowing devices to be charged from inside the locked cabinet or on the surface.)

A) 84083 Tech Desk, Powered w/ 3 Drawer File Cabinet (black metal, laminate) 60"L 30"D 30"H

B) 84084 Tech Desk, Powered (black metal, laminate) 60"L 30"D 30"H

C) 84080 3 Drawer File **Cabinet on Castors** (black metal, laminate) 16"