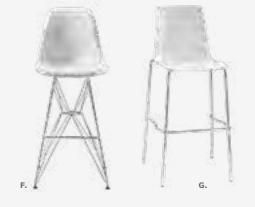

ck vinyl) D) 810872 (gray vinyl)













Marina Barstools 21"L17.5"D41.5"H

A) 81026 (ocean blue fabric) B) 81028 (brown fabric) C) 81029 (red fabric) D) 81030 (white vinyl) E) 81027 (black vinyl)

All frames brushed metal.



### **Barstools**

#### **Barstools Styles & Shapes**

#### Mix & Match

A) 810840 Zoey Barstools (white, chrome) 15"L 16"D 30-34.75"H

Banana Barstools 21"L 22"D 41.75"H B) 810104 (black, chrome) C) 810103 (white, chrome)

D) 810848 **Christopher Barstool** (white vinyl, chrome) 19"L 15"D 41"H

E) 810202 Shark Barstool (white, chrome) 22"L 19"D 34-44"H

F) 810850 Zenith Barstool (white, chrome) 19"L 20"D 44"H

G) 81092 Lucent Barstool (frosted, acrylic) 22"L 22.5"D 45.5"H







210109 LIMERICK<sup>®</sup> Stool BY HERMAN MILLER (white) 18" X 17.75"L X 44"H









H) 810860 Laguna Barstool (maple, chrome) 18"L 20"D 47"H

Blade Barstool 20.5"L 20.125"D 40.5"H I) 81080 (red) J) 81081 (sky blue)

K) 71088 Black Diamond Stool (black) 22"W X 18"L X 46"H

L) 810839 Rustique Barstool (gunmetal) 13"L 13"D 30"H

### **Conference Tables**

#### 42" Round Coference Table

42"RND 29"H A) 820708 (white laminate) B) 820260 (Madison/gray acajou) C) 8201244 (black top, black)



Geo Tables



Work Space







Geo Rounded Square Tables 42"L 42"D 29"H G) 82044 (glass, chrome) H) 82043 (glass, black)

**I) 820706 Work Table** (white laminate, white) 48"L 24"D 30"H

### **Conference Tables**

#### **Black Rectangular Conference Table**

#### Madison

(Madison/gray acajou) A) 820261 5' Table 60"L 48"D 29"H

B) 820262 8' Table 96"L 60"D 29"H

C) 820263 10' Table 1