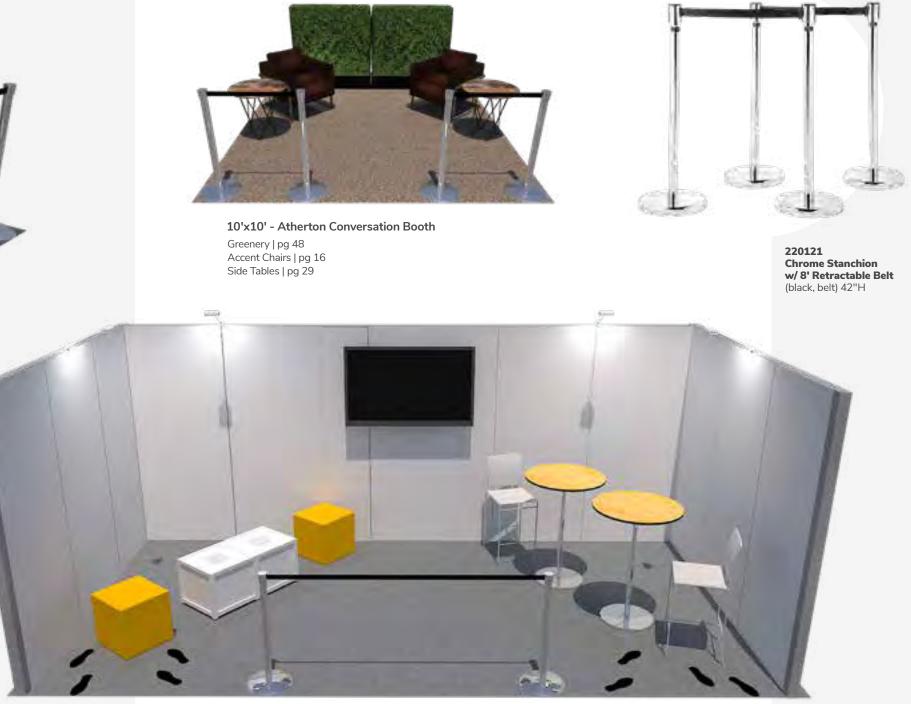

on available.

85080 Divider with Header Graphic
85083 Divider with Front Panel Graphic
85081 Divider with Side Panel Graphic
85082 Divider with Header and Side Panel Graphic
85084 Divider with Front and Side Graphics



Personalize here



#### **Please Note:**

Safety dividers also available in opaque finish. Graphics and branding options also available. View those options **Here** and learn more about our SafeConnect Promise on **Freeman.com** 





**B) 8201233 Hydraulic Cafe Table** (orange top, chrome) 30" RND 29"H

**C) 810861 Laguna Chair** (maple, chrome) 18"L 19"D 34"H

**Stanchions & Booth Design** 

#### **Stanchions & Booth Design**

Design unique and safe selling environments using stanchions. Create stylish spaces that are comfortable and give your clients peace of mind.





10'x10' - Beverly **Demonstration Booth** 

> Greenery | pg 48 Safety Decals | pg 63 Bar Tables | pg 33 Barstools | pg 33 Side Tables | pg 29 Ottomans | pg 24

> > 10'x20' - Wireless Charging Engagement Booth Bar Tables | pg 32 Barstools | pg 33 Charging Tables | pg 11 Ottomans | pg 22

#### Safety & Directional Signage

Please reach out to your Freeman contact to discuss



#### Safety & Directional Signage

Design your next booth with Freeman safety signage. Choose from select signage or customize with your brand to complete any size space.









A) Masks Required Sign 20303001 22"W X 28"H 20303002 8.5" WX 11"H

**B)** Temperature Check Station Sign 20303003 22"W X 28"H 20303004 8.5"W X 11"H

C) If You Are Experiencing Symptoms Sign 20303005 22"W X 28"H 20303006 8.5"W X 11"H

D) Pra