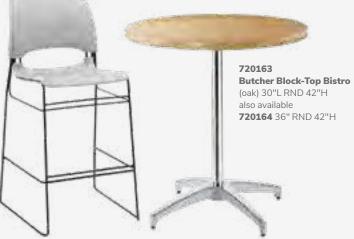

lack vinyl) D) 810872 (gray vinyl)













Marina Barstools 21"L17.5"D41.5"H

A) 81026 (ocean blue fabric) B) 81028 (brown fabric) C) 81029 (red fabric) D) 81030 (white vinyl) E) 81027 (black vinyl)

All frames brushed metal.



### **Barstools**

#### **Barstools Styles & Shapes**

#### Mix & Match

A) 810840 Zoey Barstools (white, chrome) 15"L 16"D 30-34.75"H

Banana Barstools 21"L 22"D 41.75"H B) 810104 (black, chrome) C) 810103 (white, chrome)

D) 810848 **Christopher Barstool** (white vinyl, chrome) 19"L 15"D 41"H

E) 810202 Shark Barstool (white, chrome) 22"L 19"D 34-44"H

F) 810850 Zenith Barstool (white, chrome) 19"L 20"D 44"H

G) 81092 Lucent Barstool (frosted, acrylic) 22"L 22.5"D 45.5"H







210109 LIMERICK<sup>®</sup> Stool BY HERMAN MILLER (white) 18" X 17.75"L X 44"H









H) 810860 Laguna Barstool (maple, chrome) 18"L 20"D 47"H

Blade Barstool 20.5"L 20.125"D 40.5"H I) 81080 (red) J) 81081 (sky blue)

K) 71088 Black Diamond Stool (black) 22"W X 18"L X 46"H

L) 810839 Rustique Barstool (gunmetal) 13"L 13"D 30"H

### **Conference Tables**

#### 42" Round Coference Table

42"RND 29"H A) 820708 (white laminate) B) 820260 (Madison/gray acajou) C) 8201244 (black top, black)



Geo Tables



Work Space







Geo Rounded Square Tables 42"L 42"D 29"H G) 82044 (glass, chrome) H) 82043 (glass, black)

**I) 820706 Work Table** (white laminate, white) 48"L 24"D 30"H

### **Conference Tables**

#### **Black Rectangular Conference Table**

#### Madison

(Madison/gray acajou) A) 820261 5' Table 60"L 48"D 29"H

B) 820262 8' Table 96"L 60"D 29"H

C) 820263 10' Table