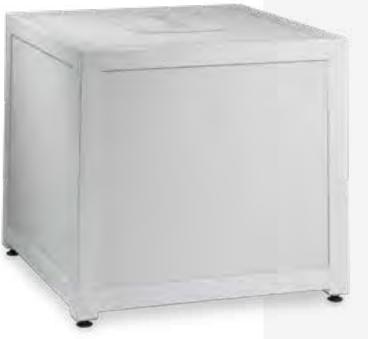

an in-arm charging panel with three USB ports. An additional AC outlet is located at the base of the chair.



A) 81039 Tech Tablet Chair
(gray vinyl, white metal tablet, chrome base)
30.5"L 29"D 33.5"H
B) 81038 Tech Chair, No Tablet





**Please Note:** Customer is responsible for providing labor and an electrical power source to the furniture. One 110V power source is required for each charging panel. Two charging units can be daisy chained together. 10A max per charging panel.



**Please Note:** Customer is responsible for providing labor and an electrical power source to the furniture. One 110V power source is required for each charging panel. Two charging units can be daisy chained together. 10A max per charging panel.

8502 Village Charging Hub

12"L 12"D 28.25"H

(cream)

ς.











# **Soft Seating**

#### **Create Engaging Booth Environments**





#### VALENCIA

A) 810180 Chair (spice orange velvet) 28"L 30.5"D 31"H B) 83045 Sofa (coffee brown velvet) 63"L 30.5"D 31"H

#### Soft Seating Collections







#### BAJA

**A) 83019 Sofa** (white vinyl) 86"L 28"D 30"H

**B) 81050 Chair** (white vinyl) 36"L 30.5"D 28"H

**C) 83020 Loveseat** (white vinyl) 61"L 30.5"D 28"H

#### STERLING

**A) 8309 Sofa** (gray fabric) 82"L 33.5"D 32"H

**B) 81037 Chair** (gray fabric) 33"L 33.5"D 32"H





**A) 830951 Sofa** (black fabric) 79"L 35"D 34"H

**B) 810950 Chair** (black fabric) 35"L 35"D 34"H

**C) 830950 Loveseat** (black fabric) 57"L 35"D 34"H

# **Soft Seating**

Denotes Powered Products

#### Soft Seating Collections

#### **Create Engaging Booth Environments**



Pa