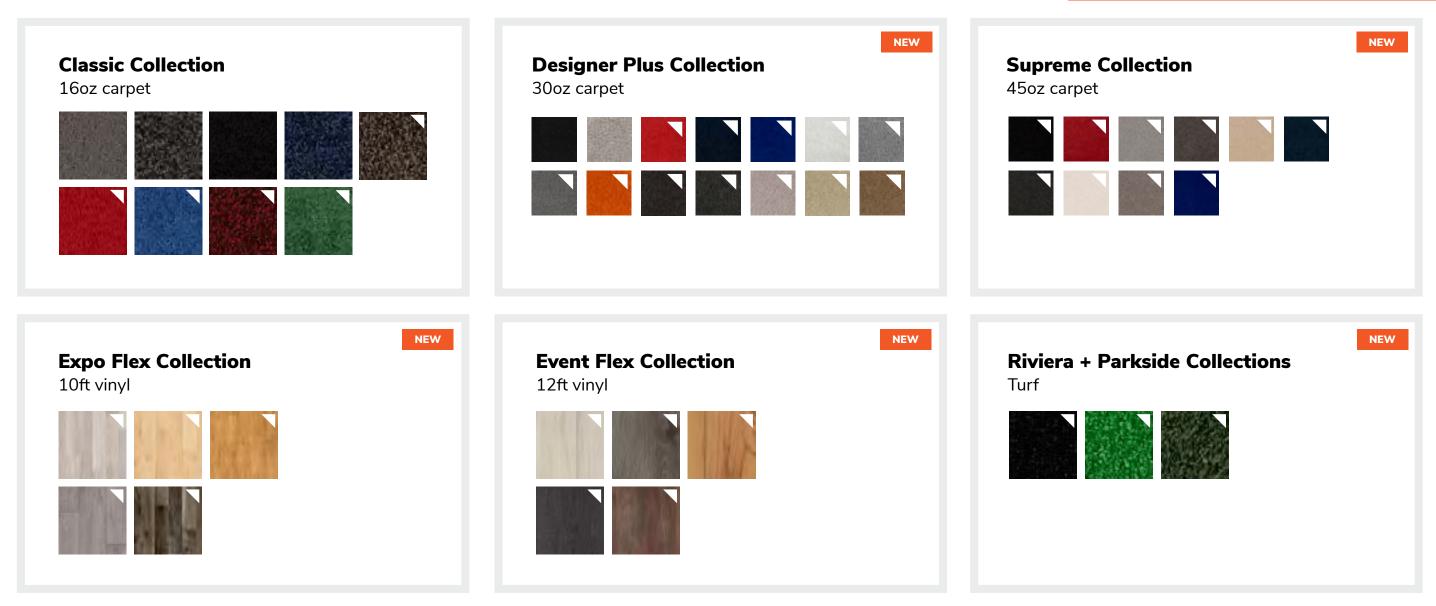

#### **Option 1** Rent

**Rent rather than buy carpet** to save on shipping, cleaning, and storage. Freeman Classic carpet can be reused at least four times.

#### **Option 2** Color

Use darker-colored carpet, which is easier to reuse and recycle. Freeman Classic darkcolored carpets are made of 20-50 percent recycled content.

Shipping Online + before deadline = better bottom line. Take advantage of early-bird