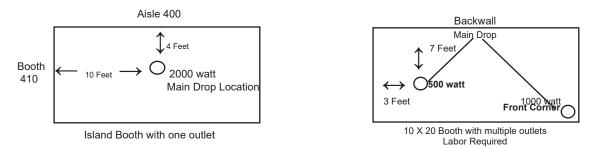

d on a time and material basis. Please complete and submit an Electrical Labor Order Form with your power order, along with a floor plan as described below.

#### Island Booths/Multiple Outlets

Floor plans are always required for Island Booths and orders for multiple outlet locations. The floor plan must indicate booth dimensions, surrounding booth numbers for orientation within the facility, each outlet location, required wattage or amperage and location for main drop. If power location in an island booth is not provided prior to show move-in, a location will be determined by Freeman in order to maintain delivery schedules. Relocation of the service will be charged on a time and material basis. See examples below: A grid is available at www.freeman. com/store to print as a base layout.



#### OTHER:

- 1. Labor is required for any and all electrical work over and above the installation of the main power drop. Please see the Electrical Labor form for complete details. Please complete the labor order form.
- 2. Dismantle labor will be automatically charged at 50% of the installation time and rounded to the next half hour.
- 3. All material and equipment provided by Freeman is for rental purposes only and remains the property of Freeman. All equipment will be removed at the close of the show by Freeman.
- 4. All equipment regardless of power source, must comply with Federal, State and local codes as well as any applicable local recognized electrical authorities and standards. Freeman reserves the right to inspect all electrical devices and connections to ensure compliance w