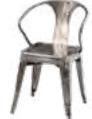

L 26"D 30"H

F.



A) 810151 Munich Armless Chair (gray fabric) 22.5"L 27"D 28.5"H

**B) 81035 Century Chair** (gray velvet) 30"L 30"D 31"H

C) 81024 Atherton Chair (distressed brown leather, blackened steel) 27"L 31"D 30"H

D) 810947 Pro Executive Guest Chair (black vinyl) 24"L 26"D 36"H

E) 81032 Pasadena Chair (white molded plastic w/ chrome tower base) 27"L 25"D 26"H

F) 81037 Sterling Chair (gray fabric) 33"L 33.5"D 32"H

# **Group Seating**

#### Lounges

Carefully designed lounges deliver a safe and effective setting for casual and relaxed connections. The strategic placement of other furniture pieces-like coffee tables, room dividers, and large plants-helps to maintain order and preserve social distancing protocols while delivering comfortable and safe networking.



С.

Sec. and







Mix & Match

variety of shapes and sizes to design the perfect look.

I) 210108 LIMERICK<sup>®</sup> Chair BY HERMAN MILLER TM (gray) 18"W X 17.75"L X 33"H





A) 810846 Christopher Chair (white vinyl, chrome) 17"L 19"D 35"H

B) 810841 Rustique Chair w/arms (gunmetal) 20"L 18"D 31"H

C) 81093 Lucent Chair (frosted, acrylic) 19.5"L 19.75"D 32.5"H

D) 71089 **Diamond Side Chair** (black) 21"W X 23"L X 32"H

E) 71090 Diamond Arm Chair (black) 20"W X 21"L X 33"H

F) 810837 **Razor Armless Chair** (white) 15.38"L 15.5"D 30.5"H

G) 81083 **Blade Chair** (sky blue) 20.5"L 19"D 30.5"H

H) 81082 **Blade Chair** (red) 20.5"L 19"D 30.5"H







## Ottomans

#### Vibe Cube 18"L 18"D 18"H

A) 81535 (citrus green vinyl)
B) 81537 (spice orange vinyl)
C) 81538 (desert rose vinyl)
D) 81536 (taupe vi