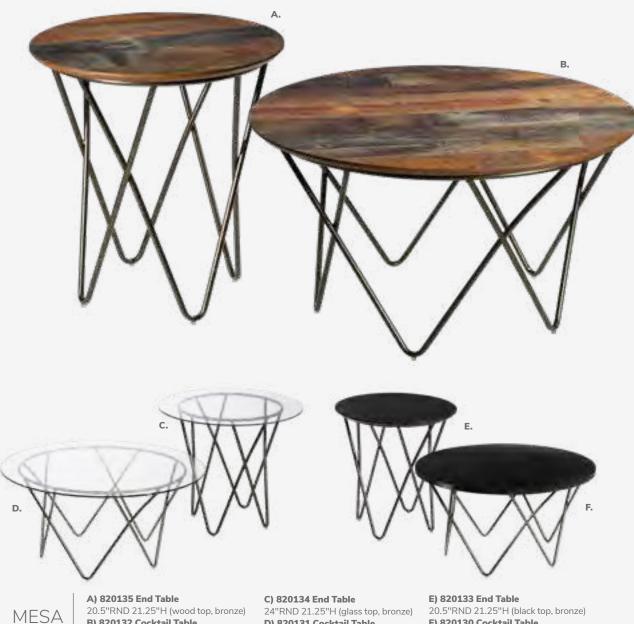

arche Swivel Ottomans 17" RND 18"H A) 815150 (white vinyl) B) 815154 (red fabric) C) 81539 (Ivory Faux Sheep Fur) D) 815158 (pear yellow fabric) E) 815156 (plum fabric) F) 815159 (blue fabric) G) 815151 (gray fabric) H) 815155 (rose quartz fabric) I) 815152 (linen fabric) J) 815153 (raspberry fabric) K) 815157 (meadow green fabric) L) 815160 (orange fabric) M) 81543 (black vinyl) N) 81540 (forest green vinyl) 0) 81541 (teal velvet) P) 81542 (distressed brown vinyl)







# **Accent Tables**

#### Styles & Shapes

#### **Tables and Meeting Rooms**

When you want to facilitate more in-depth conversations and provide work surfaces, be sure to use appropriately-sized tables. As always, create generous aisleways between meetings spaces; this will help individuals feel comfortable networking.





20.5"RND 21.25"H (black top, bronze) F) 820130 Cocktail Table 32.25"RND 17.25"H (black top, bronze)





B) 820132 Cocktail Table



#### ALONDRA

**Cocktail Table** 47"L 24"D 16"H A) 820250 (glass, chrome) B) 820251 (wood, chrome)

End Table 20"L 20"D 20"H C) 820252 (glass, chrome) D) 820253 (wood, chrome)



**Cocktail Table** 50"L 22"D 16"H A) 82034 (glass, chrome) B) 82027 (wood, black)

**End Table** 26"L 26"D 20"H C) 82035 (glass, chrome) D) 82028 (wood, black)

### **Accent Tables**

**Tables and Meeting Rooms** 

Styles & Shapes













#### SYDNEY

**Cocktail Tables** (brushed steel) 48"L 26"D 18"H A) 82053 (white) 82073 (powered) B) 82052 (black) 82076 (powered) **C) 82077** (blue) D) 82078 (wood)

#### End Tables

27"L 23"D 22"H E) 82055 (white) F) 82054 (black) G) 8207