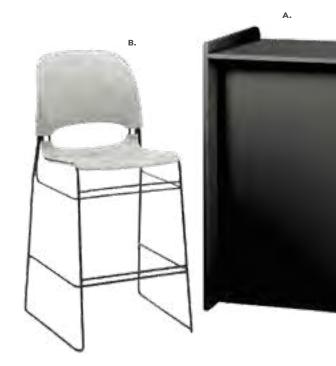

black metal, laminate) 16"L 20"D 28"H

Please Note: Customer is responsible for providing labor and an electrical power source to the furniture. One 110V power source is required for each charging panel. Two charging units can be daisy chained together. 10A max per charging panel.





#### ACCENT LAMPS

Mason Lamps (brushed silver) A) 850708 Floor Lamp . 18" RND 55"H B) 850707 Table Lamp 16" RND 26"H

#### SHELVING

C) 85020 Posh Shelving (chrome, acrylic) 36"L 18"D 72"H D) 84078 Madison Bookcase (gray acajou) 36"L 12"D 72"H

Denotes AC and USB charging outlets

#### **Product Display Counter**

#### **Midtown Powered Counter**

Metallic pewter gray curved counter with taupe-colored glass top features two AC outlets, three USB charging outlets, locking storage cabinet and two shelves.





#### **Midtown Bar**

POWERED

Metallic pewter gray curved bar with taupe-colored glass top features locking cabinet for storage and two shelves.



Please Note: Customer is responsible for providing labor and an electrical power source to the furniture. One 110V power source is required for each charging panel. Two charging units can be daisy chained together. 10A max per charging panel.



(lit-white)

Please Note: Customer is responsible for providing labor and an electrical power source to the furniture. One 110V power source is required for each charging panel. Two charging units can be daisy chained together. 10A max per charging panel.



A) 72056 **Display Counter** (black) 24"W X 49"L X 42"H

B) 210109 LIMERICK<sup>®</sup> Stool BY HERMAN MILLER (white) 18" X 17.75"L X 44"H

###