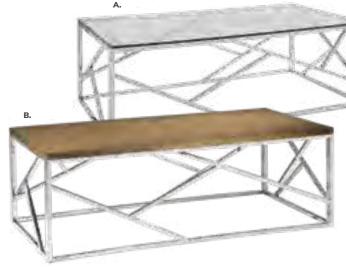

eep Fur) D) 815158 (pear yellow fabric) E) 815156 (plum fabric) F) 815159 (blue fabric) G) 815151 (gray fabric) H) 815155 (rose quartz fabric) I) 815152 (linen fabric) J) 815153 (raspberry fabric) K) 815157 (meadow green fabric) L) 815160 (orange fabric) M) 81543 (black vinyl) N) 81540 (forest green vinyl) 0) 81541 (teal velvet) P) 81542 (distressed brown vinyl)







# **Accent Tables**

#### Styles & Shapes

#### **Tables and Meeting Rooms**

When you want to facilitate more in-depth conversations and provide work surfaces, be sure to use appropriately-sized tables. As always, create generous aisleways between meetings spaces; this will help individuals feel comfortable networking.





20.5"RND 21.25"H (black top, bronze) F) 820130 Cocktail Table 32.25"RND 17.25"H (black top, bronze)





B) 820132 Cocktail Table



#### ALONDRA

**Cocktail Table** 47"L 24"D 16"H A) 820250 (glass, chrome) B) 820251 (wood, chrome)

End Table 20"L 20"D 20"H C) 820252 (glass, chrome) D) 820253 (wood, chrome)



**Cocktail Table** 50"L 22"D 16"H A) 82034 (glass, chrome) B) 82027 (wood, black)

**End Table** 26"L 26"D 20"H C) 82035 (glass, chrome) D) 82028 (wood, black)

### **Accent Tables**

**Tables and Meeting Rooms** 

Styles & Shapes













#### SYDNEY

**Cocktail Tables** (brushed steel) 48"L 26"D 18"H A) 82053 (white) 82073 (powered) B) 82052 (black) 82076 (powered) **C) 82077** (blue) D) 82078 (wood)

#### End Tables

27"L 23"D 22"H E) 82055 (white) F) 82054 (black) G) 82079 (blue) H) 82080 (wood)

#### REGIS

(brushed metal) I) 82074 Bench Table 47"L 15.5"D 16"H J) 82075 End