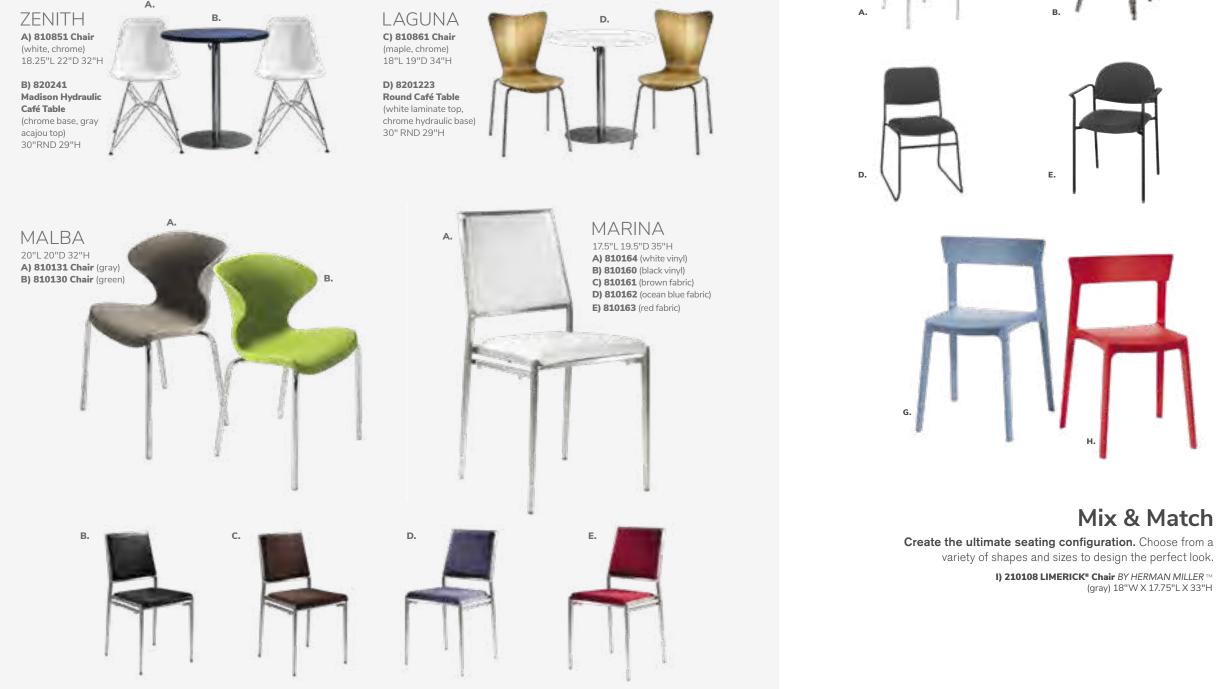

ushed metal) 27"L 26"D 30"H

F.



A) 810151 Munich Armless Chair (gray fabric) 22.5"L 27"D 28.5"H

**B) 81035 Century Chair** (gray velvet) 30"L 30"D 31"H

C) 81024 Atherton Chair (distressed brown leather, blackened steel) 27"L 31"D 30"H

D) 810947 Pro Executive Guest Chair (black vinyl) 24"L 26"D 36"H

E) 81032 Pasadena Chair (white molded plastic w/ chrome tower base) 27"L 25"D 26"H

F) 81037 Sterling Chair (gray fabric) 33"L 33.5"D 32"H

# **Group Seating**

#### Lounges

Carefully designed lounges deliver a safe and effective setting for casual and relaxed connections. The strategic placement of other furniture pieces-like coffee tables, room dividers, and large plants-helps to maintain order and preserve social distancing protocols while delivering comfortable and safe networking.



С.

Sec. and







Mix & Match

variety of shapes and sizes to design the perfect look.

I) 210108 LIMERICK<sup>®</sup> Chair BY HERMAN MILLER TM (gray) 18"W X 17.75"L X 33"H





A) 810846 Christopher Chair (white vinyl, chrome) 17"L 19"D 35"H

B) 810841 Rustique Chair w/arms (gunmetal) 20"L 18"D 31"H

C) 81093 Lucent Chair (frosted, acrylic) 19.5"L 19.75"D 32.5"H

D) 71089 **Diamond Side Chair** (black) 21"W X 23"L X 32"H

E) 71090 Diamond Arm Chair (black) 20"W X 21"L X 33"H

F) 810837 **Razor Armless Chair** (white) 15.38"L 15.5"D 30.5"H

G) 81083 **Blade Chair** (sky blue) 20.5"L 19"D 30.5"H

H) 81082 **Blade Chair** (red) 20.5"L 19"D 30.5"H







## Ottomans

#### Vibe Cube 18"L 18"D 18"H

A) 81535 (citrus green vinyl)
B) 81537 (spice orange vinyl)
C) 81538 (desert rose vinyl)
D)