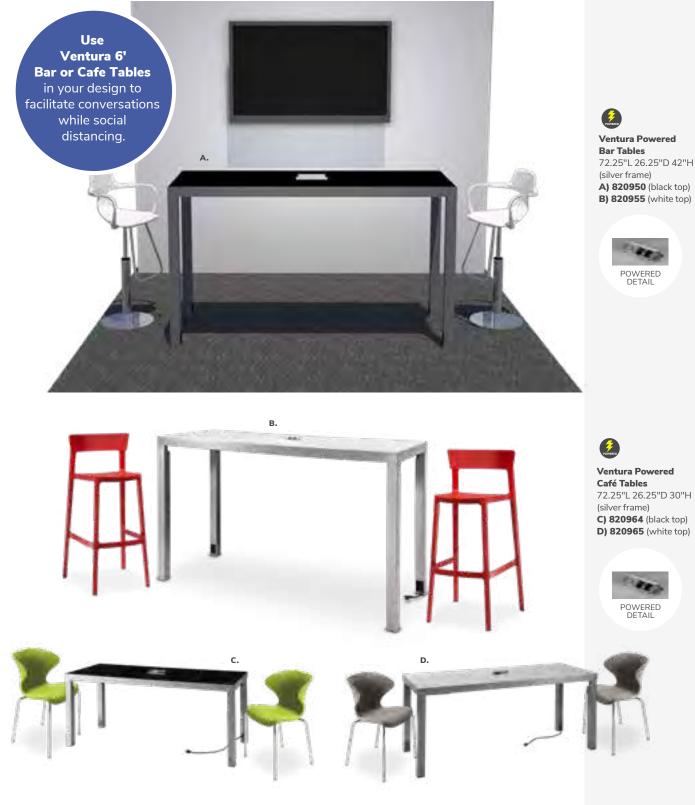

ded booth packages available on FreemanOnline. To view all available booth packages for your event and order your favorite, visit freeman.com/store.



The Cinematic 10'x20' booth package to display presentations, while hosting attendees in a comfortable and inviting environment.

Shown here with Banana Barstools



The Showcase 10'x10' booth package to display. Multiple cabinets elevate your products and make it easy to catch the eye of attendees.

Shown here with Zoey Barstools



#### The Gather 10'x10' booth package

turns your booth into a comfortable oasis from the bustle of the show floor. Ideal for comfortable one-on-one time with prospects.

Shown here with Baja Chairs and Sydney Power Cocktail Table

# **Power Up In Style.**

(7 Denotes Powered Products

#### **Powered Tables**







Please Note: Customer is responsible for providing labor and an electrical power source to the furniture. One 110V power source is required for each charging panel. Two charging units can be daisy chained together. 10A max per charging panel.

#### **Powered Seating**

Empower attendees at your next show with functional charging furniture and make searching for wall outlets history. From soft seating and tables to pedestals and lamps, our complete charging collection lets you Power Up the Possibilities.









Naples Loveseat, Powered (black vinyl) 62"L 30"D 33.25"H



# Take Charge.

Denotes Powered Products

#### **Powered Pedestals**

#### **Powered Tables**

Empower attendees at your next show with functional charging furniture and make searching for wall outlets history. From