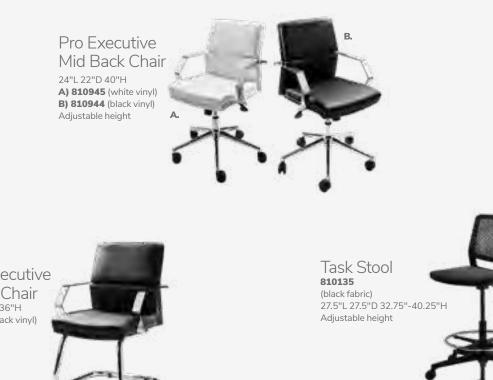

#### **BOOTH EQUIPMENT**

Each 10' x 10' booth will be set with 8' high blue back drape and 3' high blue side drape. Booths 300 sqft or less will receive a 7" x 44" identification sign. Booths larger than 300 sqft may receive a 7" x 44" identification sign upon request.

#### **EXHIBIT HALL CARPET**

The booth and exhibit areas are not carpeted. The aisles will be carpeted in midnight blue.