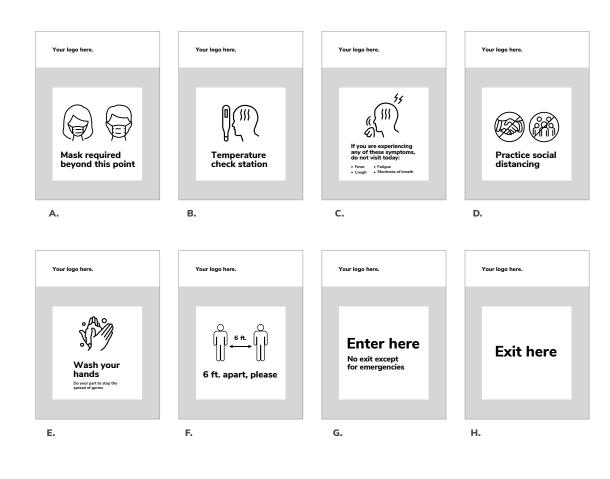

### FIRE DEPARTMENT REGULATIONS FOR TRADE SHOW EXHIBITORS

#### A. Inherently Fire Retardant or Flame Retardant Treatment

- 1. All decorations, drapes, signs, banners, plastic displays, hay, straw, moss, split bamboo and other similar materials MUST BE FLAME RETARDANT to the satisfaction of the Fire Department and the State Fire Marshal.
- 2. Table coverings must be flame retardant treated unless they lay flat, with an overhang no greater than 6".
- 3. Oilcloth, tar paper, sisal paper, nylon, orlon and certain other plastic materials cannot be made flame retardant and their use is prohibited.
- 4. A Certificate of Flame Resistance shall be available for review by the Fire Marshal or on file with the Fire Marshal for all decorative materials.

#### B. Vehicles/Internal Combustion Engines on Display

- 1. Any autos, trucks, motorcycles or other motorized vehicles displayed shall have their batteries disconnected and terminals taped.
- 2. All motor vehicle tanks containing fuel or which have ever contained fuel, shall be furnished with locking-type gas caps or sealed with tape. The level of gas in tanks cannot exceed five gallons or one-quarter tank, whichever is less.
- 3. Garden tractors, chain saws, power plants and other gasoline-powered equipment shall be safeguarded in a similar manner.
- 4. All autos, trucks and vehicles of any kind must show the location on the Fire Departmentapproved floor plan 14 days prior to the show date.

#### C. Combustibles

- 1. Literature on display shall be limited to reasonable quantities. Reserve supplies shall be kept in closed containers and stored in a neat and compact manner.
- 2. No cardboard boxes or any combustible materials may be stored on top of or near any electrical wiring in the spaces behind the backwall drapery (booth) or behind any display.

#### **D.** Obstructions

- 1. Aisles designated on approved show floor plans shall be kept clean, clear and free of obstructions. Booth constructions shall be substantial and fixed into position in specified areas for the duration of the show. Chairs, easels, signs and demonstration areas shall not be placed beyond booth areas into aisles.
- 2. All aisles must be maintained at a minimum of 10 feet in width or unless otherwise approved on floor plan.
- 3. All fire prevention and fire fighting equipment in all public assembly areas shall have easy and unobstructed accessibility.