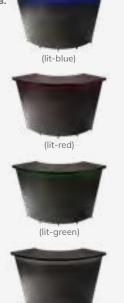

RND 26"H

#### SHELVING

C) 85020 Posh Shelving (chrome, acrylic) 36"L 18"D 72"H D) 84078 Madison Bookcase (gray acajou) 36"L 12"D 72"H

Denotes AC and USB charging outlets

#### **Product Display Counter**

#### **Midtown Powered Counter**

Metallic pewter gray curved counter with taupe-colored glass top features two AC outlets, three USB charging outlets, locking storage cabinet and two shelves.





#### **Midtown Bar**

POWERED

Metallic pewter gray curved bar with taupe-colored glass top features locking cabinet for storage and two shelves.



Please Note: Customer is responsible for providing labor and an electrical power source to the furniture. One 110V power source is required for each charging panel. Two charging units can be daisy chained together. 10A max per charging panel.



(lit-white)

Please Note: Customer is responsible for providing labor and an electrical power source to the furniture. One 110V power source is required for each charging panel. Two charging units can be daisy chained together. 10A max per charging panel.



A) 72056 **Display Counter** (black) 24"W X 49"L X 42"H

B) 210109 LIMERICK<sup>®</sup> Stool BY HERMAN MILLER (white) 18" X 17.75"L X 44"H

#### **Greenery and Dividers**

Metallic pewter gray curved counter with taupe-colored glass top features two AC outlets, three USB charging outlets, locking storage cabinet and two shelves.

HEDGE A) 85030 7' Boxwood Hedge 36.5"L 12"D 84"H B) 85035 4' Boxwood Hedge 46"L 9"D 47"H





#### **Miramar Dividers**





#### Miramar Dividers (molded plastic)

(molded plastic) **A) 85040** (white) **V