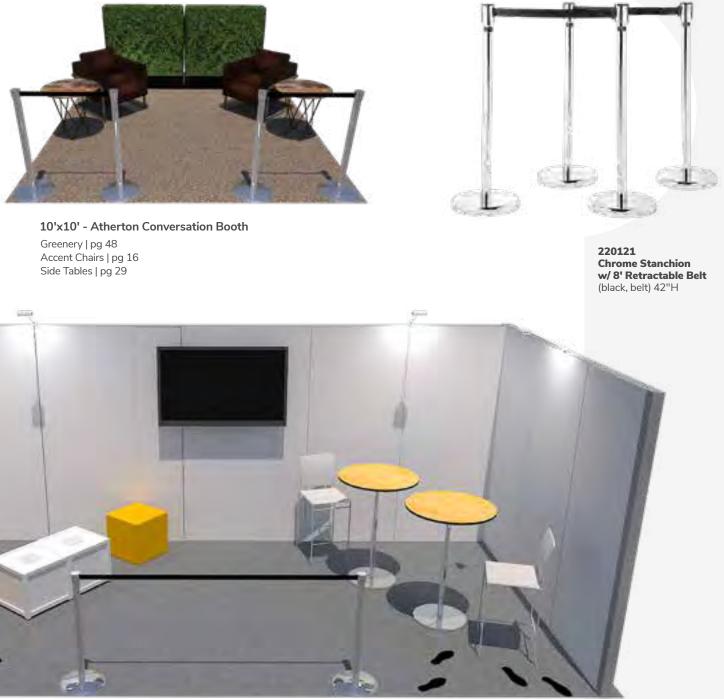

tion available.

85080 Divider with Header Graphic
85083 Divider with Front Panel Graphic
85081 Divider with Side Panel Graphic
85082 Divider with Header and Side Panel Graphic
85084 Divider with Front and Side Graphics



Personalize here



#### **Please Note:**

Safety dividers also available in opaque finish. Graphics and branding options also available. View those options **Here** and learn more about our SafeConnect Promise on **Freeman.com** 





**B) 8201233 Hydraulic Cafe Table** (orange top, chrome) 30" RND 29"H

**C) 810861 Laguna Chair** (maple, chrome) 18"L 19"D 34"H

**Stanchions & Booth Design** 

#### **Stanchions & Booth Design**

Design unique and safe selling environments using stanchions. Create stylish spaces that are comfortable and give your clients peace of mind.





10'x10' - Beverly **Demonstration Booth** 

> Greenery | pg 48 Safety Decals | pg 63 Bar Tables | pg 33 Barstools | pg 33 Side Tables | pg 29 Ottomans | pg 24

> > 10'x20' - Wireless Charging Engagement Booth Bar Tables | pg 32 Barstools | pg 33 Charging Tables | pg 11 Ottomans | pg 22

#### Safety & Directional Signage

Please reach out to your Freeman contact to discuss



#### Safety & Directional Signage

Design your next booth with Freeman safety signage. Choose from select signage or customize with your brand to complete any size space.









A) Masks Required Sign 20303001 22"W X 28"H 20303002 8.5" WX 11"H

**B)** Temperature Check Station Sign 20303003 22"W X 28"H 20303004 8.5"W X 11"H

C) If You Are Experiencing Symptoms Sign 20303005 22"W X 28"H 20303006 8.5"W X 11"H

D) P