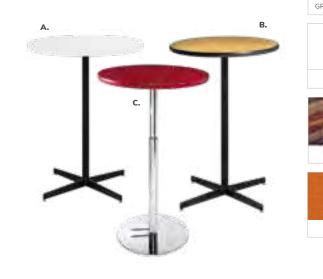

01233 (orange)

36" RND 29"H 820126 (white) 8201209 (graphite nebula) 8201206 (maple) 8201242 (black)

### **Bar Tables**

A) 8201222 30" Round Bar Table (white top, chrome hydraulic base) 30" RND 45"H B) 81080 Blade Barstool (red) 20.5"L 20.125"D 40.5"H



E) 820930 30" Round Bar Table (blue top, chrome hydraulic base) 30" RND 45"H F) 810860 Laguna Barstool (maple, chrome) 18"L 20"D 47"H



C) 8201226 Rustique Square Metal Bar Table (gunmetal) 23.75"L 23.75"D 41.25"H D) 810839 Rustique Barstool (gunmetal) 13"L 13"D 30"H



G) 820240 30" Round Bar Table w/ Hydraulic Chrome Base (Madison/gray acajou) 30" RND 45"H H) 810848 Christopher Barstool (white vinyl, chrome) 19"L 15"D 41"H



#### **Customize and Create**

Choose your base, black or chrome, then pick a color that suits your design.



### Style & Design

Choose from a variety of table top colors and styles for the perfect look.





Bar Tables Standard Black Base

30" RND 42"H

A) 8201221 (white) B) 820919 (brushed yellow) also available 820264 (Madison/gray acajou) 820915 (brushed gunmetal) 820916 (black) 820917 (green) 820918 (orange) 820931 (blue) 820933 (wood)

36" RND 42"H 8201241 (black)

#### Bar Tables

Hydraulic Chrome Base 30" RND 45"H

C) 820920 (red) also available 8201207 (maple) 820922 (graphite nebula) 820910 (brushed gunmetal) 820911 (black) 820912 (green) 820913 (orange) 820914 (brushed yellow) 820930 (blue) 820932 (wood) 8201236 (black)

36" RND 45"H 820125 (white) 8201211 (graphite nebula) 8201205 (maple) 8201240 (black)

### **Barstools**

#### Marina Barstools

#### LIFT Barstools

15" RND 23–33.5