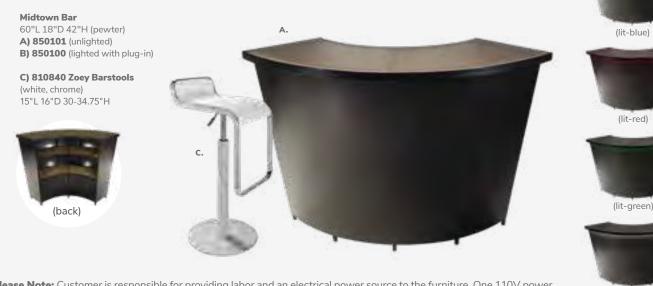

110V power source is required for each charging panel. Two charging units can be daisy chained together. 10A max per charging panel.





#### ACCENT LAMPS

Mason Lamps (brushed silver) A) 850708 Floor Lamp . 18" RND 55"H B) 850707 Table Lamp 16" RND 26"H

#### SHELVING

C) 85020 Posh Shelving (chrome, acrylic) 36"L 18"D 72"H D) 84078 Madison Bookcase (gray acajou) 36"L 12"D 72"H

Denotes AC and USB charging outlets

#### **Product Display Counter**

#### **Midtown Powered Counter**

Metallic pewter gray curved counter with taupe-colored glass top features two AC outlets, three USB charging outlets, locking storage cabinet and two shelves.





#### **Midtown Bar**

POWERED

Metallic pewter gray curved bar with taupe-colored glass top features locking cabinet for storage and two shelves.



Please Note: Customer is responsible for providing labor and an electrical power source to the furniture. One 110V power source is required for each charging panel. Two charging units can be daisy chained together. 10A max per charging panel.



(lit-white)

Please Note: Customer is responsible for providing labor and an electrical power source to the furniture. One 110V power source is required for each charging panel. Two charging units can be daisy chained together. 10A max per charging panel.



A) 72056 **Display Counter** (black) 24"W X 49"L X 42"H

B) 210109 LIMERICK<sup>®</sup> Stool BY HERMAN MILLER (white) 18" X 17.75"L X 44"H

#### **Greenery and Dividers**

Metallic pewter gray curved counter with taupe-colored glass top features two AC outlets, three USB charging outlets, lo