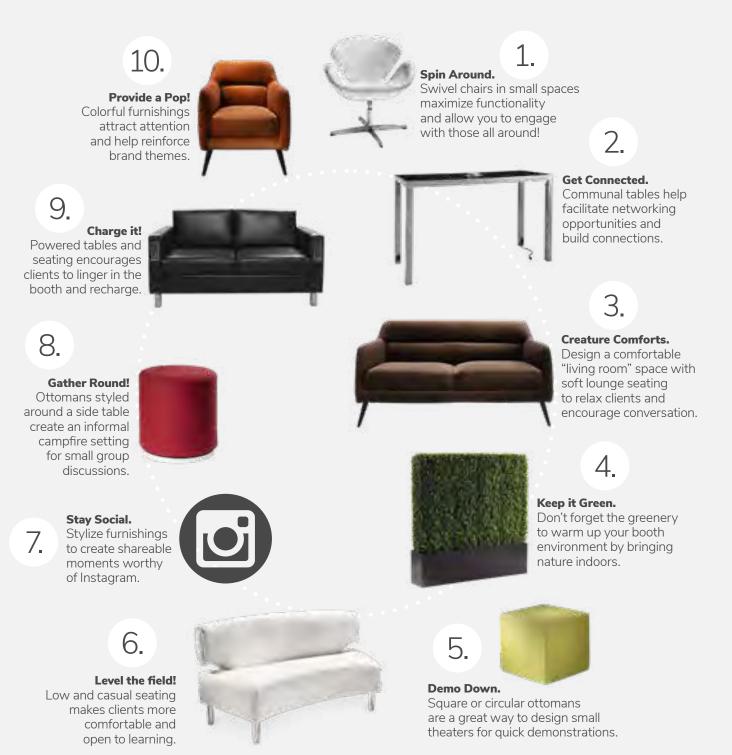

ce is a key objective of attending in-person events. Delivering environments which facilitate both ad-hoc and in-depth networking is important in accommodating attendee needs and will allow attendees to connect with peers effectively, comfortably, and safely.

To help you feel confident as you begin to plan your in-person and hybrid events, we have developed Freeman SafeConnect. This program includes standards, protocols, and service offerings that reflect our values and commitment to safety and wellbeing — for our people, our customers, and our attendees.

Learn more about Freeman SafeConnect at Freeman.com





#### **Bowery Swivel Chairs & Sedona C-Tables**

Accent Chairs | pg 16 Side Tables | pg 28 Dividers | pg 57 Greenery | pg 48



# **Top Design Tips**

#### for Tradeshow Booths.



### **Complete The Look Of Your Exhibit Space**

Freeman makes it easy to furnish your next exhibit space with recommended booth packages available on FreemanOnline. To view all available booth packages for your event and order your favorite, visit freeman.com/store.



The Cinematic 10'x20' booth package to display presentations, while hosting attendees in a comfortable and inviting environment.

Shown here with Banana Barstools



The Showcase 10'x10' booth package to display. Multiple cabinets elevate your products and make it easy to catch the eye of attendees.

Shown here with Zoey Barstools



#### The Gather 10'x10' booth package

turns your booth into a comfortable oasis from the bustle of the show floor. Ideal for comfortable one-on-one time with prospects.

Shown here with Baja