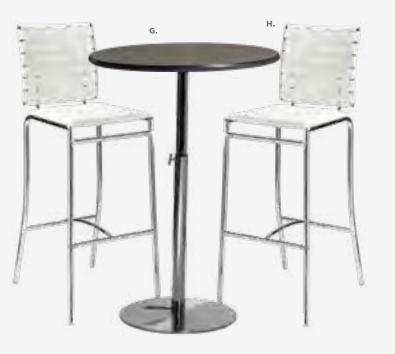

2 (wood) 8201223 (white) 8201231 (black) 8201230 (brushed gunmetal) 8201234 (brushed yellow) 8201232 (green) 8201233 (orange)

36" RND 29"H 820126 (white) 8201209 (graphite nebula) 8201206 (maple) 8201242 (black)

### **Bar Tables**

A) 8201222 30" Round Bar Table (white top, chrome hydraulic base) 30" RND 45"H B) 81080 Blade Barstool (red) 20.5"L 20.125"D 40.5"H



E) 820930 30" Round Bar Table (blue top, chrome hydraulic base) 30" RND 45"H F) 810860 Laguna Barstool (maple, chrome) 18"L 20"D 47"H



C) 8201226 Rustique Square Metal Bar Table (gunmetal) 23.75"L 23.75"D 41.25"H D) 810839 Rustique Barstool (gunmetal) 13"L 13"D 30"H



G) 820240 30" Round Bar Table w/ Hydraulic Chrome Base (Madison/gray acajou) 30" RND 45"H H) 810848 Christopher Barstool (white vinyl, chrome) 19"L 15"D 41"H



#### **Customize and Create**

Choose your base, black or chrome, then pick a color that suits your design.



### Style & Design

Choose from a variety of table top colors and styles for the perfect look.





Bar Tables Standard Black Base

30" RND 42"H

A) 8201221 (white) B) 820919 (brushed yellow) also available 820264 (Madison/gray acajou) 820915 (brushed gunmetal) 820916 (black) 820917 (green) 820918 (orange) 820931 (blue) 820933 (wood)

36" RND 42"H 8201241 (black)

#### Bar Tables

Hydraulic Chrome Base 30" RND 45"H

C) 820920 (red) also available 8201207 (maple) 820922 (graphite nebula) 820910 (brushed gunmetal) 820911 (black) 820912 (green) 820913 (orange) 820914 (brushed yellow) 820930 (blue) 820932 (wood) 8201236 (black)

36" RND 45"H 820125 (white) 8201211 (graphite nebula)