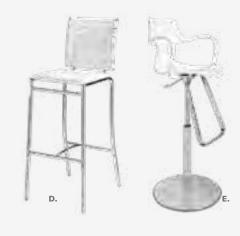

tools

15" RND 23–33.5"H A) 810870 (white vinyl) B) 810873 (red vinyl) C) 810871 (black vinyl) D) 810872 (gray vinyl)













Marina Barstools 21"L17.5"D41.5"H

A) 81026 (ocean blue fabric) B) 81028 (brown fabric) C) 81029 (red fabric) D) 81030 (white vinyl) E) 81027 (black vinyl)

All frames brushed metal.



### **Barstools**

#### **Barstools Styles & Shapes**

#### Mix & Match

A) 810840 Zoey Barstools (white, chrome) 15"L 16"D 30-34.75"H

Banana Barstools 21"L 22"D 41.75"H B) 810104 (black, chrome) C) 810103 (white, chrome)

D) 810848 **Christopher Barstool** (white vinyl, chrome) 19"L 15"D 41"H

E) 810202 Shark Barstool (white, chrome) 22"L 19"D 34-44"H

F) 810850 Zenith Barstool (white, chrome) 19"L 20"D 44"H

G) 81092 Lucent Barstool (frosted, acrylic) 22"L 22.5"D 45.5"H







210109 LIMERICK<sup>®</sup> Stool BY HERMAN MILLER (white) 18" X 17.75"L X 44"H









H) 810860 Laguna Barstool (maple, chrome) 18"L 20"D 47"H

Blade Barstool 20.5"L 20.125"D 40.5"H I) 81080 (red) J) 81081 (sky blue)

K) 71088 Black Diamond Stool (black) 22"W X 18"L X 46"H

L) 810839 Rustique Barstool (gunmetal) 13"L 13"D 30"H

### **Conference Tables**

#### 42" Round Coference Table

42"RND 29"H A) 820708 (white laminate) B) 820260 (Madison/gray acajou) C) 8201244 (black top, black)



Geo Tables



Work Space







Geo Rounded Square Tables 42"L 42"D 29"H G) 82044 (glass, chrome) H) 82043 (glass, black)

**I) 820706 Work Table** (white laminate, white) 48"L 24"D 30"H

### **Conference Tables**

#### **Black Rectangular Conference Table**

#### Madison

(Madison/gray acajou) A) 820