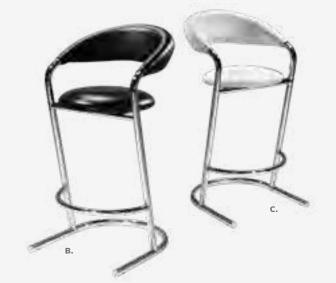

rstools

15" RND 23–33.5"H A) 810870 (white vinyl) B) 810873 (red vinyl) C) 810871 (black vinyl) D) 810872 (gray vinyl)













Marina Barstools 21"L17.5"D41.5"H

A) 81026 (ocean blue fabric) B) 81028 (brown fabric) C) 81029 (red fabric) D) 81030 (white vinyl) E) 81027 (black vinyl)

All frames brushed metal.



### **Barstools**

#### **Barstools Styles & Shapes**

#### Mix & Match

A) 810840 Zoey Barstools (white, chrome) 15"L 16"D 30-34.75"H

Banana Barstools 21"L 22"D 41.75"H B) 810104 (black, chrome) C) 810103 (white, chrome)

D) 810848 **Christopher Barstool** (white vinyl, chrome) 19"L 15"D 41"H

E) 810202 Shark Barstool (white, chrome) 22"L 19"D 34-44"H

F) 810850 Zenith Barstool (white, chrome) 19"L 20"D 44"H

G) 81092 Lucent Barstool (frosted, acrylic) 22"L 22.5"D 45.5"H







210109 LIMERICK<sup>®</sup> Stool BY HERMAN MILLER (white) 18" X 17.75"L X 44"H









H) 810860 Laguna Barstool (maple, chrome) 18"L 20"D 47"H

Blade Barstool 20.5"L 20.125"D 40.5"H I) 81080 (red) J) 81081 (sky blue)

K) 71088 Black Diamond Stool (black) 22"W X 18"L X 46"H

L) 810839 Rustique Barstool (gunmetal) 13"L 13"D 30"H

### **Conference Tables**

#### 42" Round Coference Table

42"RND 29"H A) 820708 (white laminate) B) 820260 (Madison/gray acajou) C) 8201244 (black top, black)



Geo Tables



Work Space







Geo Rounded Square Tables 42"L 42"D 29"H G) 82044 (glass, chrome) H) 82043 (glass, black)

**I) 820706 Work Table** (white laminate, white) 48"L 24"D 30"H

### **Conference Tables**

#### **Black Rectangular Conference Table**

#### Madison

(Madison/gray acajou) A) 8