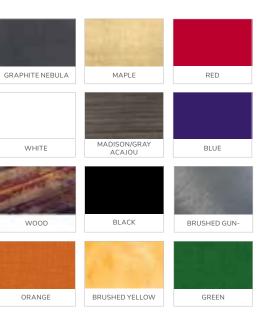

)

### **Bar Tables**

A) 8201222 30" Round Bar Table (white top, chrome hydraulic base) 30" RND 45"H B) 81080 Blade Barstool (red) 20.5"L 20.125"D 40.5"H



E) 820930 30" Round Bar Table (blue top, chrome hydraulic base) 30" RND 45"H F) 810860 Laguna Barstool (maple, chrome) 18"L 20"D 47"H



C) 8201226 Rustique Square Metal Bar Table (gunmetal) 23.75"L 23.75"D 41.25"H D) 810839 Rustique Barstool (gunmetal) 13"L 13"D 30"H



G) 820240 30" Round Bar Table w/ Hydraulic Chrome Base (Madison/gray acajou) 30" RND 45"H H) 810848 Christopher Barstool (white vinyl, chrome) 19"L 15"D 41"H



#### **Customize and Create**

Choose your base, black or chrome, then pick a color that suits your design.



### Style & Design

Choose from a variety of table top colors and styles for the perfect look.





Bar Tables Standard Black Base

30" RND 42"H

A) 8201221 (white) B) 820919 (brushed yellow) also available 820264 (Madison/gray acajou) 820915 (brushed gunmetal) 820916 (black) 820917 (green) 820918 (orange) 820931 (blue) 820933 (wood)

36" RND 42"H 8201241 (black)

#### Bar Tables

Hydraulic Chrome Base 30" RND 45"H

C) 820920 (red) also available 8201207 (maple) 820922 (graphite nebula) 820910 (brushed gunmetal) 820911 (black) 820912 (green) 820913 (orange) 820914 (brushed yellow) 820930 (blue) 820932 (wood) 8201236 (black)

36" RND 45"H 820125 (white) 8201211 (graphite nebula) 8201205 (maple) 8201240 (black)

### **Barstools**

#### Marina Barstools

#### LIFT Barstools

15" RND 23–33.5"H A) 810870 (white vinyl) B) 810873 (red vinyl) C) 810871 (black vinyl) D) 810872 (gray vinyl)