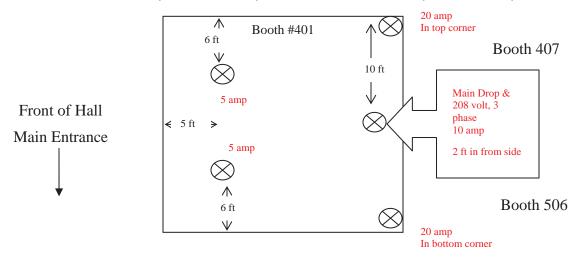

Please note that electrical service is not included with your booth equipment but to accommodate possible power requirements, electrical outlets will be installed in every inline booth. An audit will be conducted by electricians and on-site charges will apply if the electrical service is utilized without an order on file.