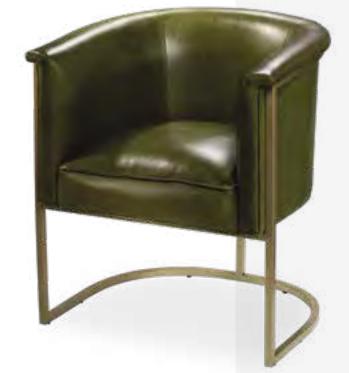

0949 Chair (white vinyl, brushed metal) 27"L 26"D 30"H





(black vinyl) 36"L 30"D 33.25"H 810120 (Powered)

B) 830119 Sofa (black vinyl) 87"L 30"D 33.25"H 830121 (Powered)

C) 830120 Loveseat (black vinyl) 62"L 30"D 33.25"H 830122 (Powered)

# **Accent Chairs**

#### **Create Space**

Swivel chairs maximize functionality and allow you to engage safely with those all around. They're particularly helpful in smaller spaces!



#### Meeting & Stage Chairs



#### Marina Chair

17.5"L 19.5"D 35"H A) 810164 (white vinyl) B) 810160 (black vinyl) C) 810161 (brown fabric)

810948 Meeting Chair 25.5"L 23.5"D 34"H (white vinyl)

## **Accent Chairs**

#### Accent Chair Styles



Madrid

810816 Chair

(white, chrome)

30"L 30"D 31"H

#### Lena 81036 Chair (moss green leather, bronze) 27"L 25"D 31"H



810949 Fairfax Chair (white vinyl, brushed metal) 27"L 26"D 30"H

F.



A) 810151 Munich Armless Chair (gray fabric) 22.5"L 27"D 28.5"H

**B) 81035 Century Chair** (gray velvet) 30"L 30"D 31"H

C) 81024 Atherton Chair (distressed brown leather, blackened steel) 27"L 31"D 30"H

D) 810947 Pro Executive Guest Chair (black vinyl) 24"L 26"D 36"H

E) 81032 Pasadena Chair (white molded plastic w/ chrome tower base) 27"L 25"D 26"H

F) 81037 Sterling Chair (gray fabric) 33"L 33.5"D 32"H

# **Group Seating**

#### Lounges

Carefully designed lounges deliver a safe and effective setting for casual and relaxed connections. The strategic placement of other furniture pieces-like coffee tables, room dividers, and large plants-helps to maintain order and preserve social distancing protocols while delive