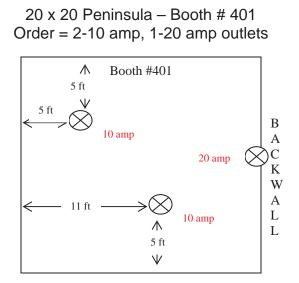

e can be applied as necessary to reflect the size of your booth. 10 x 10 use 1 square = 1/4 foot 20 x 20 use 1 square =  $\frac{1}{2}$  foot 40 x 40 use 1 square = 1 foot

# SAMPLE LAYOUTS

# IN LINE BOOTHS

Power is run or dropped to in line booths along the back walls or drape line of multi booth sections. The "main power locations" therefore are always located at the back of in line and peninsula booths. Outlets may not be in the exact center of the back wall. 120 volt outlets are shared by back to back booths. Example: Outlet =



Electrical layouts are required whenever an outlet is needed at any other location within the booth except for the back wall. Exact measurements and/or comments that clearly indicate outlet locations **must be included**. Examples based on above floor plan:







# **ISLAND BOOTHS**

Electrical layouts are always required for island booths and **must include** the following information:

# 1. Main Drop.

Since there is no back wall in an island, the exhibitor supplies the location of the main drop, whether one or multiple outlets are ordered. When it will be the point from which power will be distributed to other outlets in the booth, a panel or other piece of electrical equipment (no larger than? x? x?) will be installed at the main drop. For this reason, it is recommended that main drops be located in a closet, under a table/desk or in another area that keeps it out of sight. Measurements must be provided to the main drop.

# 2. Location and load of all outlets.

Again, dimensions must be provided to all satellite outlets along with the loa