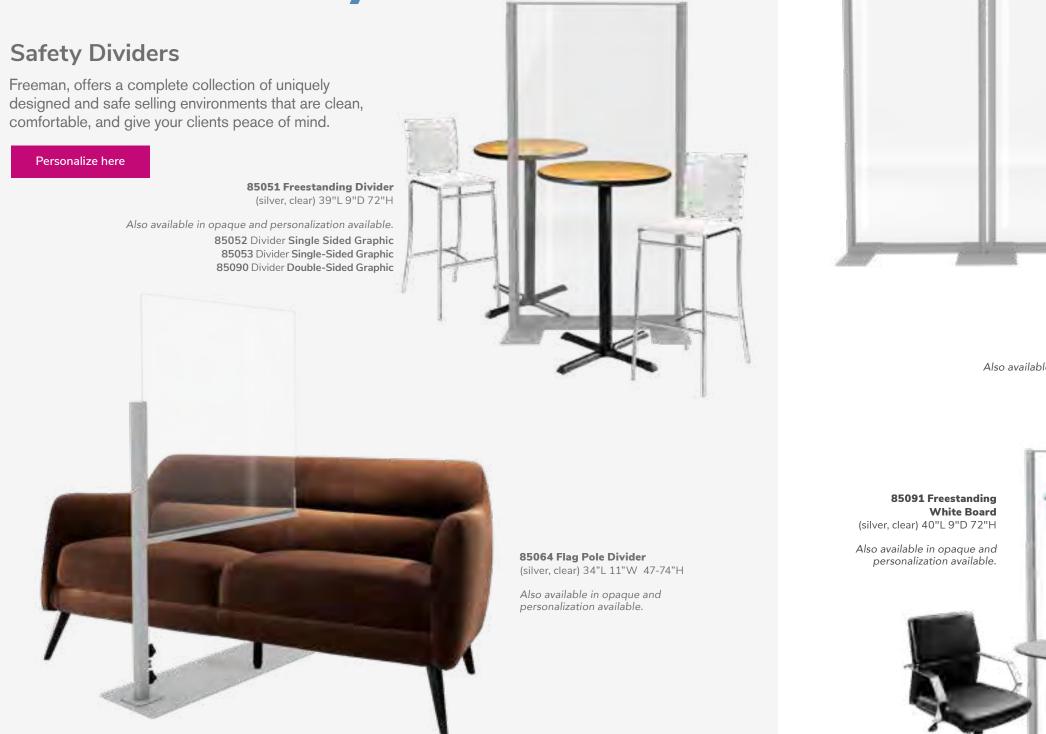

w designs and ways to connect. When those are clearly emphasized on the show floor, attendees will feel more confident re-engaging.

Together, let's imagine what this new experience will look like - based on **both what is possible and realistic.** Some recommendations may be new to you. Some, not. To get you started, our top five recommendations include

In all cases, we've put considerable thought into them.

<u>Click</u> to learn more detailed, interactive, printable checklist.

#### **Freeman® top five health & safety Recommendations include:**

- **1.** Strategize your audience approach
- 2. Re-imagine your booth design.
- **3.** Evaluate a hybrid booth approach
- 4. Create safe networking opportunities during the show
- **5.** Stay connected to your audience post-show

Learn More





#### **Please Note:**

Safety dividers also available in opaque finish. Graphics and branding options also available. View those options **here** and learn more about our SafeConnect Promise on **Freeman.com** 

#### 85055 Freestanding Wall Plus

(silver, clear) 40"L 9"D 72"H

Also available in opaque and personalization available.

85056 Panel Single-Sided Graphic 85057 Panel Single-Sided Graphic 85058 Panel Double-Sided Graphic



Also available in opaque and personalization available.



A) Atomic Round Tables (glass, chrome) 8201225 42" RND 30"H 8201224 36" RND 30"H

**B) 810944 Pro Executive Mid Back Chair** (black vinyl) 24"L 22"D 40"H Adjustable height

#### **Greenery and Dividers**

20'x20' Midtown, Greenery Booth

Midtown Bar | pg 46 Dividers | pg 59 Accent Chair | pg 16 Bar Ta