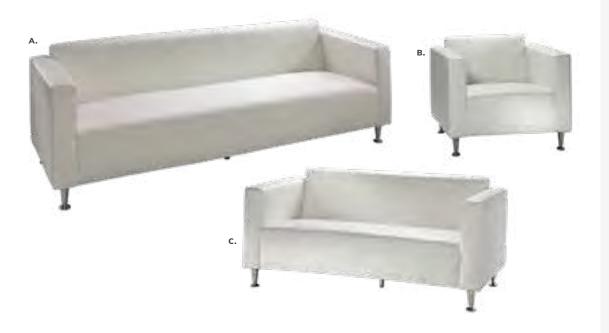

let





**Please Note:** Customer is responsible for providing labor and an electrical power source to the furniture. One 110V power source is required for each charging panel. Two charging units can be daisy chained together. 10A max per charging panel.



**Please Note:** Customer is responsible for providing labor and an electrical power source to the furniture. One 110V power source is required for each charging panel. Two charging units can be daisy chained together. 10A max per charging panel.

8502 Village Charging Hub

12"L 12"D 28.25"H

(cream)

ς.











# **Soft Seating**

#### **Create Engaging Booth Environments**





#### VALENCIA

A) 810180 Chair (spice orange velvet) 28"L 30.5"D 31"H B) 83045 Sofa (coffee brown velvet) 63"L 30.5"D 31"H

#### Soft Seating Collections







#### BAJA

**A) 83019 Sofa** (white vinyl) 86"L 28"D 30"H

**B) 81050 Chair** (white vinyl) 36"L 30.5"D 28"H

**C) 83020 Loveseat** (white vinyl) 61"L 30.5"D 28"H

#### STERLING

**A) 8309 Sofa** (gray fabric) 82"L 33.5"D 32"H

**B) 81037 Chair** (gray fabric) 33"L 33.5"D 32"H





**A) 830951 Sofa** (black fabric) 79"L 35"D 34"H

**B) 810950 Chair** (black fabric) 35"L 35"D 34"H

**C) 830950 Loveseat** (black fabric) 57"L 35"D 34"H

# **Soft Seating**

Denotes Powered Products

#### Soft Seating Collections

#### **Create Engaging Booth Environments**



Palm Beach Sofa & Swanson Chairs 10'x10' Booth



#### PALM BEACH

83040 Sofa (white vinyl, brushed metal) 69"L 29"D 33"H









#### ALLEGRO

A) 81019 Chair (blue fabric) 36"L 34.5"D 30"H B) 83015 Sofa (blue fabric) 73"L 34.5"D 3